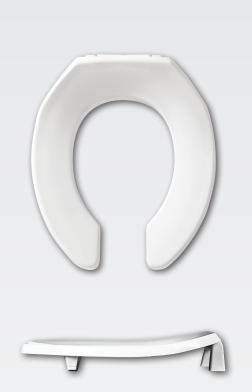

## 2L2055T

MEDIC-AID<sup>®</sup> HEAVY-DUTY PLASTIC TOILET SEAT

## **FEATURES:**

- STA-TITE<sup>®</sup> Commercial Fastening System<sup>™</sup> Eliminates callbacks for loosened seats
- DuraGuard<sup>®</sup> Antimicrobial \* Built-In Seat Protection<sup>™</sup>
- Elevated Hinges / Bumpers Provides 2" of height
- Super Grip Bumpers<sup>™</sup> Provides greater stability

Size: Round

Material: Plastic

Style: Open Front less Cover

Ring Bumpers: Two

Hinges: Plastic with Non-Corroding 300 Series Stainless Steel Posts and Pintles

Hardware: STA-TITE<sup>®</sup> Commercial Fastening System<sup>™</sup>