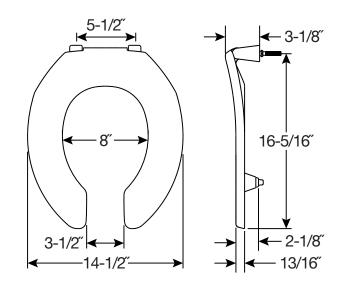

Size: Round

Material: Plastic

Style: Open Front less Cover

Ring Bumpers: Two

Hinges: Plastic with Non-Corroding 300 Series Stainless Steel Posts and Pintles

Hardware: STA-TITE<sup>®</sup> Commercial Fastening System<sup>™</sup>